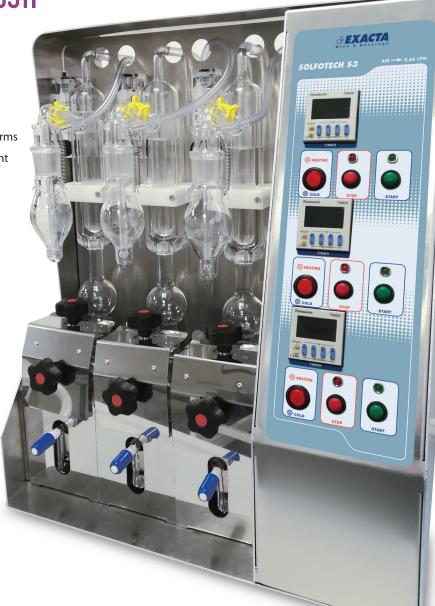

## **GENERAL FEATURES:**

It is made of:

- 3 boilers with automatic drain through a PTFE tap
- glass frame with condenser, designed to exactly meet the requirements of OIV norms
- sectioned bubbler to allow the instrument to be perfectly sanitized

The extraction air is automatically blown into the sample through the 3 independent flow pumps; the flow is adjusted and controled through 3 panel flowmeters.

The heating is done by means of 3 infrared lamps which allow:

- to reach the desired temperature in few seconds
- to keep constant the set temperature
- a fast cooling at the end of the cycle

Cooling water is driven by a solenoid valve, which activates the flow only during the analysis cycle. Power: 1500 W