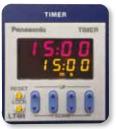

## TECHNICAL FEATURES:

• Dimensions: 230x270x570 mm WxDxH

Weight: 4 KgPower: 600 W

Flowmeter for air adjustment

Infrared rays lamp

(3)

Programmable timer for extraction cycle

Code X12052 + X12053