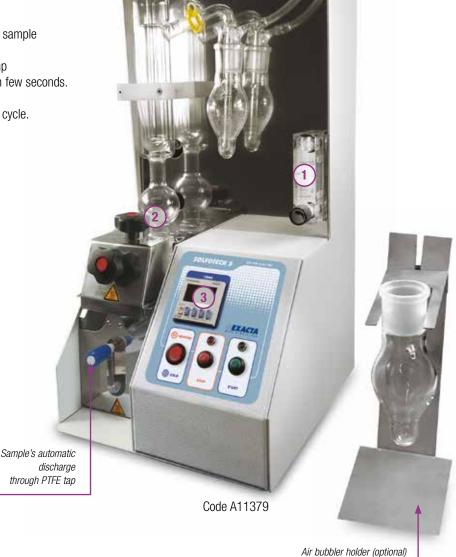

## **GENERAL FEATURES:**

It is made of a boiler with automatic drain through a PTFE tap, and a glass frame designed to meet exactly the requirements of EEC legislation.

The extraction air is automatically blown into the sample through a controlled flow pump.

The heating is done by means of an infrared lamp which allows to reach the desired temperature in few seconds. Cooling water is driven by a solenoid valve,

which activates the flow only during the analysis cycle.

## TECHNICAL FEATURES:

• Dimensions: 230x270x570 mm WxDxH

Weight: 4 KgPower: 600 W

Flowmeter for air adjustment

Infrared rays lamp

(3)

Programmable timer for extraction cycle

Code X12052 + X12053