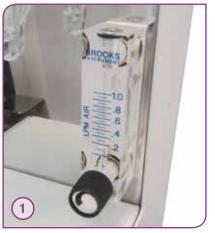

## **GENERAL FEATURES:**

It is made of a boiler with automatic drain through a PTFE tap, and a glass frame designed to meet exactly the requirements of EEC legislation.

The extraction air is automatically blown into the sample through a controlled flow pump.

## TECHNICAL FEATURES:

• Dimensions: 230x270x570 mm WxDxH

Weight: 4 KgPower: 600 W

Flowmeter for air adjustment

Infrared rays lamp

(3)

Programmable timer for extraction cycle

Code X12052 + X12053