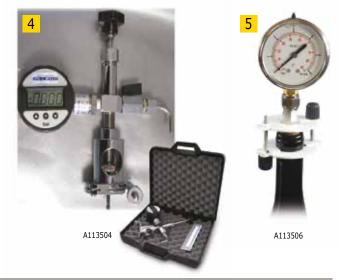

### 1 2 3 4 5 Afrometers

For CO<sub>2</sub> detection.

| Description                                                                  | PK | Cat. No.  |
|------------------------------------------------------------------------------|----|-----------|
| PIN AFROMETER, for cork caps, 0-6 bar pressure gauge                         | 1  | A113501   |
| PIN AFROMETER with tap, for cork caps, 0-6 bar pressure gauge                | 1  | A113502   |
| PIN VACUUM GAUGE with tap, for cork caps, -1+5 bar pressure gauge            | 1  | A113502/V |
| "UNIVERSAL" AFROMETER with case, for any cap, 0-6 bar pressure gauge         | 1  | A113503   |
| DIGITAL "UNIVERSAL" AFROMETER with case, for any cap, 0-6 bar pressure gauge | 1  | A113504   |
| AFROMETER for pressure measurement during the fermentation in bottle         | 1  | A113506   |