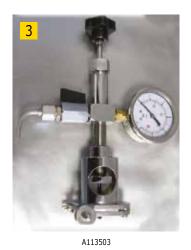

### 1 2 3 4 5 Afrometers

For CO<sub>2</sub> detection.

| Description                                                                  | PK | Cat. No.  |
|------------------------------------------------------------------------------|----|-----------|
| PIN AFROMETER, for cork caps, 0-6 bar pressure gauge                         | 1  | A113501   |
| PIN AFROMETER with tap, for cork caps, 0-6 bar pressure gauge                | 1  | A113502   |
| PIN VACUUM GAUGE with tap, for cork caps, -1+5 bar pressure gauge            | 1  | A113502/V |
| "UNIVERSAL" AFROMETER with case, for any cap, 0-6 bar pressure gauge         | 1  | A113503   |
| DIGITAL "UNIVERSAL" AFROMETER with case, for any cap, 0-6 bar pressure gauge | 1  | A113504   |
| AFROMETER for pressure measurement during the fermentation in bottle         | 1  | A113506   |